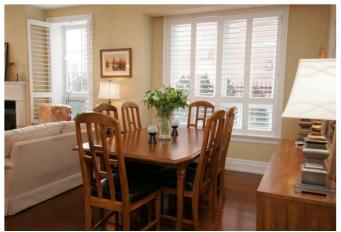

Master with Sitting Area

| <ul><li>Guest suite</li><li>Wonderful social committee - n</li></ul> | novie nights, wine socials and more |                                                                                                                                                                                                                                                               |
|----------------------------------------------------------------------|-------------------------------------|---------------------------------------------------------------------------------------------------------------------------------------------------------------------------------------------------------------------------------------------------------------|
| Foyer                                                                | 8'10" x 4'4"                        | <ul><li> Marble floor</li><li> Coffered ceiling</li><li> Double closet with custom organizers</li></ul>                                                                                                                                                       |
| Living Room                                                          | 16'7" x 11'9"                       | <ul> <li>Hardwood floor</li> <li>Gas fireplace with marble surround</li> <li>Pot lights</li> <li>California shutters</li> <li>High baseboards</li> <li>Coffered ceiling</li> <li>Open concept</li> </ul>                                                      |
| Dining Room                                                          | 13'1" x 8'6"                        | <ul> <li>Hardwood floor</li> <li>Pot lights</li> <li>Coffered ceiling</li> <li>California shutters</li> <li>High baseboards</li> <li>Open concept</li> </ul>                                                                                                  |
| Kitchen                                                              | 13'2" x 8'8"                        | <ul> <li>Upgraded</li> <li>Hardwood floor</li> <li>Granite countertop</li> <li>Mirrored backsplash</li> <li>Custom cabinetry</li> <li>Pot lights</li> <li>Stainless steel appliances</li> <li>Built-in wine fridge</li> <li>Double undermount sink</li> </ul> |
| Powder Room                                                          |                                     | Double andermount sink                                                                                                                                                                                                                                        |