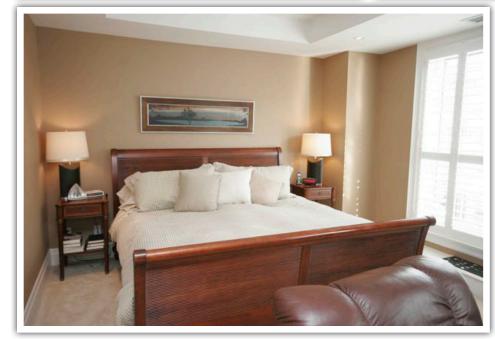

Master with Sitting Area

| <ul><li>Guest suite</li><li>Wonderful social committee - n</li></ul> | novie nights, wine socials and more |                                                                                                                                                                                                                                                               |
|----------------------------------------------------------------------|-------------------------------------|---------------------------------------------------------------------------------------------------------------------------------------------------------------------------------------------------------------------------------------------------------------|
| Foyer                                                                | 8'10" x 4'4"                        | <ul><li> Marble floor</li><li> Coffered ceiling</li><li> Double closet with custom organizers</li></ul>                                                                                                                                                       |
| Living Room                                                          | 16'7" x 11'9"                       | <ul> <li>Hardwood floor</li> <li>Gas fireplace with marble surround</li> <li>Pot lights</li> <li>California shutters</li> <li>High baseboards</li> <li>Coffered ceiling</li> <li>Open concept</li> </ul>                                                      |
| Dining Room                                                          | 13'1" x 8'6"                        | <ul> <li>Hardwood floor</li> <li>Pot lights</li> <li>Coffered ceiling</li> <li>California shutters</li> <li>High baseboards</li> <li>Open concept</li> </ul>                                                                                                  |
| Kitchen                                                              | 13'2" x 8'8"                        | <ul> <li>Upgraded</li> <li>Hardwood floor</li> <li>Granite countertop</li> <li>Mirrored backsplash</li> <li>Custom cabinetry</li> <li>Pot lights</li> <li>Stainless steel appliances</li> <li>Built-in wine fridge</li> <li>Double undermount sink</li> </ul> |
| Powder Room                                                          |                                     | Double andermount sink                                                                                                                                                                                                                                        |

Second Floor

 Broadloom High baseboards

 Coffered ceiling Pot lights California shutters Walkout to balcony

• Walk-in closet with custom organizers

20'6" x 12'8"

Five Piece Master Ensuite

Stone countertop

• Double undermount sinks