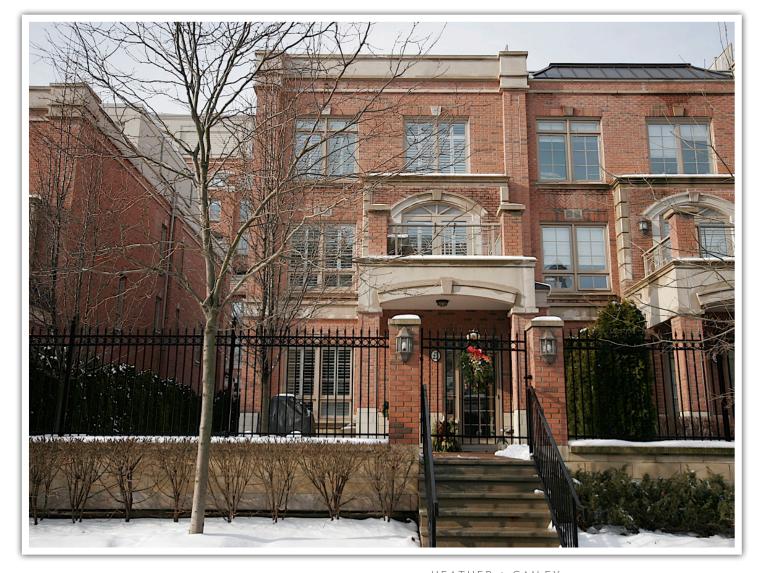

## 20 BURKEBROOK PLACE, TOWNHOUSE 22

# 20 BURKEBROOK PLACE, TOWNHOUSE 22

416.424.4900 heaps@royallepage.ca www.HeapsEstrin.com

### Features of this Home:

- · Conveniently located east of Bayview Avenue, south of Lawrence Avenue in desirable Kilgour Estates
- Very well located within the development prime end unit with front garden and terrace with wrap around green space and outdoor sitting area
- Distinguished Georgian-style townhomes highlighted with front portico entrances, elegant French doors and lovely perennial gardens
- Nestled on twelve acres of carefully groomed estate lands ravine access
- Landscaped walkways and seasonal gardens
- Seven foot solid core three paneled interior and closet doors with lever hardware
- Ten foot smooth coffered ceiling height in foyer, living and dining rooms
- Custom closet interiors throughout
- Upgraded kitchen, bathrooms, hardwood floor, baseboards and trim
- Wonderful outdoor space; professionally landscaped rooftop garden with irrigation system
- Spacious master suite with sitting area, walk-in closet, five piece ensuite and walkout to balcony
- Hardwired for alarm system
- Gas hookups on the terraces for your barbeque
- Private underground parking for two
- Separate locker