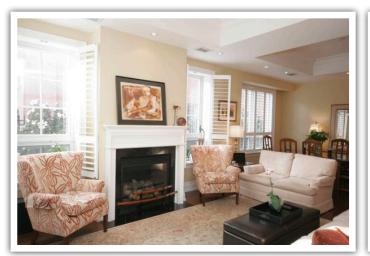

### Features of this Home:

- · Conveniently located east of Bayview Avenue, south of Lawrence Avenue in desirable Kilgour Estates
- Very well located within the development prime end unit with front garden and terrace with wrap around green space and outdoor sitting area
- Distinguished Georgian-style townhomes highlighted with front portico entrances, elegant French doors and lovely perennial gardens
- Nestled on twelve acres of carefully groomed estate lands ravine access
- Landscaped walkways and seasonal gardens
- Seven foot solid core three paneled interior and closet doors with lever hardware
- Ten foot smooth coffered ceiling height in foyer, living and dining rooms
- Custom closet interiors throughout
- Upgraded kitchen, bathrooms, hardwood floor, baseboards and trim
- Wonderful outdoor space; professionally landscaped rooftop garden with irrigation system
- Spacious master suite with sitting area, walk-in closet, five piece ensuite and walkout to balcony
- Hardwired for alarm system
- Gas hookups on the terraces for your barbeque
- Private underground parking for two
- Separate locker

Master with Sitting Area

| <ul><li>Guest suite</li><li>Wonderful social committee - n</li></ul> | novie nights, wine socials and more |                                                                                                                                                                                                                                                               |
|----------------------------------------------------------------------|-------------------------------------|---------------------------------------------------------------------------------------------------------------------------------------------------------------------------------------------------------------------------------------------------------------|
| Foyer                                                                | 8'10" x 4'4"                        | <ul><li> Marble floor</li><li> Coffered ceiling</li><li> Double closet with custom organizers</li></ul>                                                                                                                                                       |
| Living Room                                                          | 16'7" x 11'9"                       | <ul> <li>Hardwood floor</li> <li>Gas fireplace with marble surround</li> <li>Pot lights</li> <li>California shutters</li> <li>High baseboards</li> <li>Coffered ceiling</li> <li>Open concept</li> </ul>                                                      |
| Dining Room                                                          | 13'1" x 8'6"                        | <ul> <li>Hardwood floor</li> <li>Pot lights</li> <li>Coffered ceiling</li> <li>California shutters</li> <li>High baseboards</li> <li>Open concept</li> </ul>                                                                                                  |
| Kitchen                                                              | 13'2" x 8'8"                        | <ul> <li>Upgraded</li> <li>Hardwood floor</li> <li>Granite countertop</li> <li>Mirrored backsplash</li> <li>Custom cabinetry</li> <li>Pot lights</li> <li>Stainless steel appliances</li> <li>Built-in wine fridge</li> <li>Double undermount sink</li> </ul> |
| Powder Room                                                          |                                     | Double andermount sink                                                                                                                                                                                                                                        |