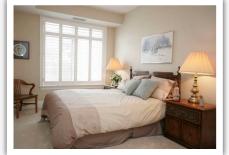

Master with Sitting Area

| <ul><li>Guest suite</li><li>Wonderful social committee - n</li></ul> | novie nights, wine socials and more |                                                                                                                                                                                                                                                               |
|----------------------------------------------------------------------|-------------------------------------|---------------------------------------------------------------------------------------------------------------------------------------------------------------------------------------------------------------------------------------------------------------|
| Foyer                                                                | 8'10" x 4'4"                        | <ul><li> Marble floor</li><li> Coffered ceiling</li><li> Double closet with custom organizers</li></ul>                                                                                                                                                       |
| Living Room                                                          | 16'7" x 11'9"                       | <ul> <li>Hardwood floor</li> <li>Gas fireplace with marble surround</li> <li>Pot lights</li> <li>California shutters</li> <li>High baseboards</li> <li>Coffered ceiling</li> <li>Open concept</li> </ul>                                                      |
| Dining Room                                                          | 13'1" x 8'6"                        | <ul> <li>Hardwood floor</li> <li>Pot lights</li> <li>Coffered ceiling</li> <li>California shutters</li> <li>High baseboards</li> <li>Open concept</li> </ul>                                                                                                  |
| Kitchen                                                              | 13'2" x 8'8"                        | <ul> <li>Upgraded</li> <li>Hardwood floor</li> <li>Granite countertop</li> <li>Mirrored backsplash</li> <li>Custom cabinetry</li> <li>Pot lights</li> <li>Stainless steel appliances</li> <li>Built-in wine fridge</li> <li>Double undermount sink</li> </ul> |
| Powder Room                                                          |                                     | Double andermount sink                                                                                                                                                                                                                                        |

Second Floor

 Broadloom High baseboards

 Coffered ceiling Pot lights California shutters Walkout to balcony

• Walk-in closet with custom organizers

20'6" x 12'8"

Five Piece Master Ensuite

Stone countertop

• Double undermount sinks