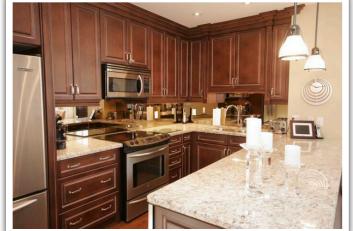

Master with Sitting Area

| <ul><li>Guest suite</li><li>Wonderful social committee - n</li></ul> | novie nights, wine socials and more |                                                                                                                                                                                                                                                               |
|----------------------------------------------------------------------|-------------------------------------|---------------------------------------------------------------------------------------------------------------------------------------------------------------------------------------------------------------------------------------------------------------|
| Foyer                                                                | 8'10" x 4'4"                        | <ul><li> Marble floor</li><li> Coffered ceiling</li><li> Double closet with custom organizers</li></ul>                                                                                                                                                       |
| Living Room                                                          | 16'7" x 11'9"                       | <ul> <li>Hardwood floor</li> <li>Gas fireplace with marble surround</li> <li>Pot lights</li> <li>California shutters</li> <li>High baseboards</li> <li>Coffered ceiling</li> <li>Open concept</li> </ul>                                                      |
| Dining Room                                                          | 13'1" x 8'6"                        | <ul> <li>Hardwood floor</li> <li>Pot lights</li> <li>Coffered ceiling</li> <li>California shutters</li> <li>High baseboards</li> <li>Open concept</li> </ul>                                                                                                  |
| Kitchen                                                              | 13'2" x 8'8"                        | <ul> <li>Upgraded</li> <li>Hardwood floor</li> <li>Granite countertop</li> <li>Mirrored backsplash</li> <li>Custom cabinetry</li> <li>Pot lights</li> <li>Stainless steel appliances</li> <li>Built-in wine fridge</li> <li>Double undermount sink</li> </ul> |
| Powder Room                                                          |                                     | Double andermount sink                                                                                                                                                                                                                                        |