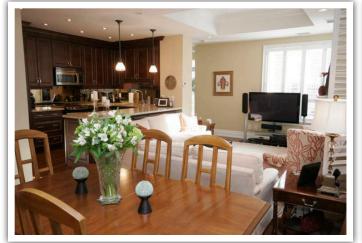

Master with Sitting Area

| <ul><li>Guest suite</li><li>Wonderful social committee - n</li></ul> | novie nights, wine socials and more |                                                                                                                                                                                                                                                               |
|----------------------------------------------------------------------|-------------------------------------|---------------------------------------------------------------------------------------------------------------------------------------------------------------------------------------------------------------------------------------------------------------|
| Foyer                                                                | 8'10" x 4'4"                        | <ul><li> Marble floor</li><li> Coffered ceiling</li><li> Double closet with custom organizers</li></ul>                                                                                                                                                       |
| Living Room                                                          | 16'7" x 11'9"                       | <ul> <li>Hardwood floor</li> <li>Gas fireplace with marble surround</li> <li>Pot lights</li> <li>California shutters</li> <li>High baseboards</li> <li>Coffered ceiling</li> <li>Open concept</li> </ul>                                                      |
| Dining Room                                                          | 13'1" x 8'6"                        | <ul> <li>Hardwood floor</li> <li>Pot lights</li> <li>Coffered ceiling</li> <li>California shutters</li> <li>High baseboards</li> <li>Open concept</li> </ul>                                                                                                  |
| Kitchen                                                              | 13'2" x 8'8"                        | <ul> <li>Upgraded</li> <li>Hardwood floor</li> <li>Granite countertop</li> <li>Mirrored backsplash</li> <li>Custom cabinetry</li> <li>Pot lights</li> <li>Stainless steel appliances</li> <li>Built-in wine fridge</li> <li>Double undermount sink</li> </ul> |
| Powder Room                                                          |                                     | Double andermount sink                                                                                                                                                                                                                                        |