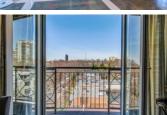

## I BALMORAL AVENUE - SUITE 713

Luxurious and contemporary Brian Gluckstein design. A quiet corner suite with south and west exposures. Enjoy sunset views from three open balconies. Maple hardwood floor with marble inlay. Walkout from master to balcony overlooking a quiet courtyard. Walking distance to subway, shops and restaurants. 1,950 square feet, split bedroom plan. Furnished executive rental - one year term.