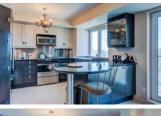

INCLUSIONS: Sub-Zero stainless steel fridge, Thermador stove, built-in microwave, stainless

steel wash tub in kitchen, washer, dryer, all electric light fixtures, all window

coverings and two parking spaces.