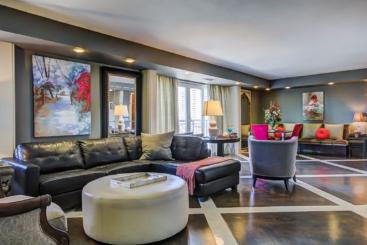

## I BALMORAL AVENUE - SUITE 713

Luxurious and contemporary Brian Gluckstein design. A quiet corner suite with south and west exposures. Enjoy sunset views from three open balconies. Maple hardwood floor with marble inlay. Walkout from master to balcony overlooking a quiet courtyard. Walking distance to subway, shops and restaurants. 1,950 square feet, split bedroom plan. Furnished executive rental - one year term.