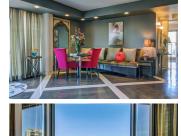

## I BALMORAL AVENUE - SUITE 713

Luxurious and contemporary Brian Gluckstein design. A quiet corner suite with south and west exposures. Enjoy sunset views from three open balconies. Maple hardwood floor with marble inlay. Walkout from master to balcony overlooking a quiet courtyard. Walking distance to subway, shops and restaurants. 1,950 square feet, split bedroom plan. Furnished executive rental - one year term.