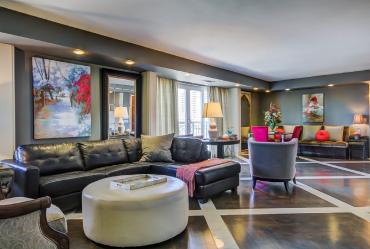

## I BALMORAL AVENUE - SUITE 713

Luxurious and contemporary Brian Gluckstein design. A quiet corner suite with south and west exposures. Enjoy sunset views from three open balconies. Maple hardwood floor with marble inlay. Walkout from master to balcony overlooking a quiet courtyard. Walking distance to subway, shops and restaurants. 1,950 square feet, split bedroom plan. Furnished executive rental - one year term.