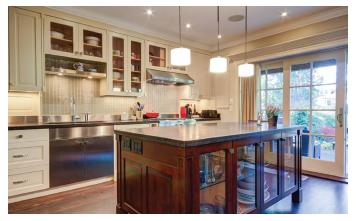

## 14 CORNISH ROAD

Well-renovated four bedroom home in a quiet pocket of Moore Park. Stunning open concept main floor with walkout to private landscaped garden. Furnished rental available January to June 2016. Convenient access to the ravine, subway and the numerous amenities at Yonge and St Clair. The neighbourhood has an exemplary sense of community and is perfect for children, with an excellent school district and fantastic parks abounding.

INCLUSIONS: Stainless steel KitchenAid French door fridge, stainless steel KitchenAid six burner gas stove, stainless steel Vent A Hood exhaust fan, panelled built-in Miele dishwasher, stainless steel LG microwave, Beaumark washer, all window coverings, all electric light fixtures, all furniture, General Electric dryer, broadloom where laid, security system, irrigation system and equipment, Sanyo split system air conditioning and equipment and gas boiler and equipment.