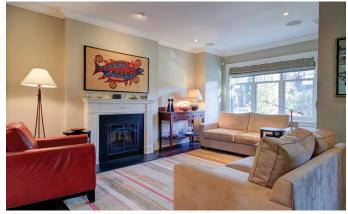

## 14 CORNISH ROAD

Well-renovated four bedroom home in a quiet pocket of Moore Park. Stunning open concept main floor with walkout to private landscaped garden. Furnished rental available January to June 2016. Convenient access to the ravine, subway and the numerous amenities at Yonge and St Clair. The neighbourhood has an exemplary sense of community and is perfect for children, with an excellent school district and fantastic parks abounding.

INCLUSIONS: Stainless steel KitchenAid French door fridge, stainless steel KitchenAid six burner gas stove, stainless steel Vent A Hood exhaust fan, panelled built-in Miele dishwasher, stainless steel LG microwave, Beaumark washer, all window coverings, all electric light fixtures, all furniture, General Electric dryer, broadloom where laid, security system, irrigation system and equipment, Sanyo split system air conditioning and equipment and gas boiler and equipment.