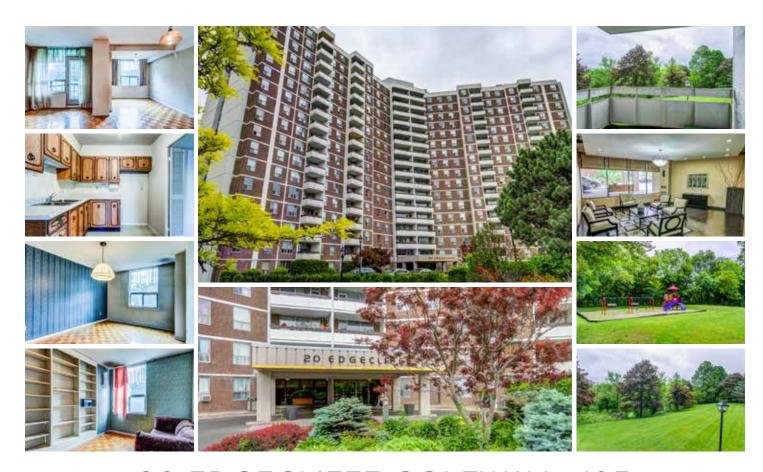

## 20 EDGECLIFFE GOLFWAY - 105

Enjoy beautiful ravine views from this spacious two bedroom unit. Large kitchen, living and dining room. Oversized master bedroom features a walk-in closet and stunning views. Large balcony surrounded by mature trees. Renovate to suit your needs or enjoy it the way it is. Great amenities including indoor pool, gym and party room.

## OFFERED FOR SALE AT \$265,000

**INCLUSIONS:** All electric light fixtures (except where excluded) all window coverings, built in book shelves.

**EXCLUSIONS:** Living room light fixture.

Everything is in 'as is' condition.