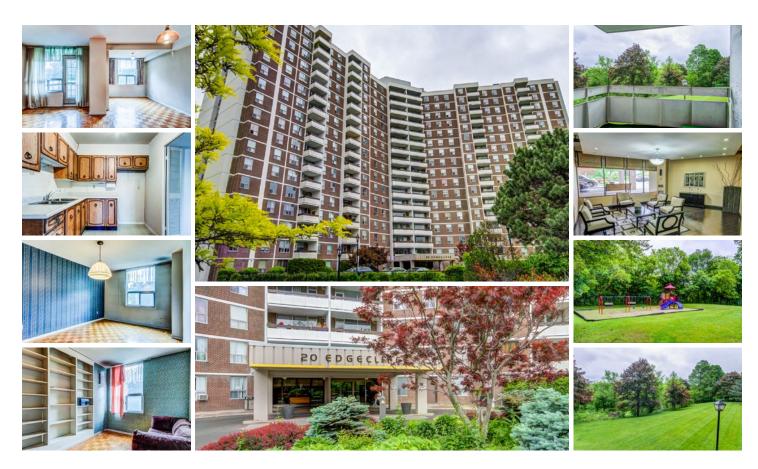

## 20 EDGECLIFFE GOLFWAY

Enjoy beautiful ravine views from this spacious two bedroom unit. Large kitchen, living and dining room. Oversized master bedroom features a walk-in closet and stunning views. Large balcony surrounded by mature trees. Renovate to suit or enjoy the way it is. Great amenities including indoor pool, gym and party room.

## OFFERED FOR SALE AT \$265,000

**INCLUSIONS:** All electric light fixtures (except where excluded) all window coverings, built in book shelves.

**EXCLUSIONS:** Living room light fixture.

Everything is in 'as is' condition.