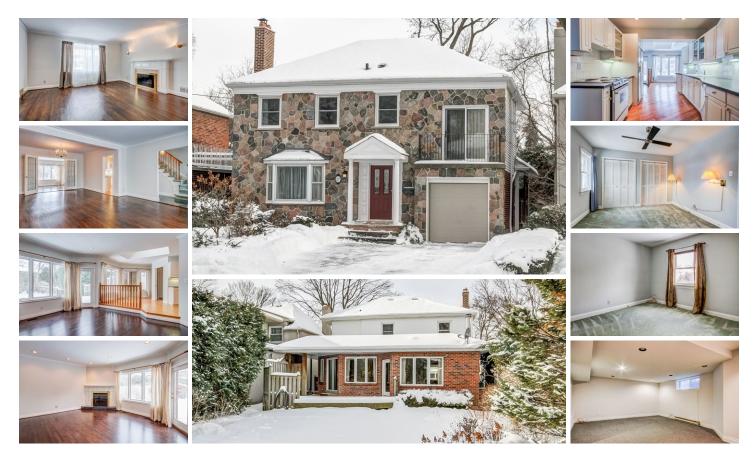

## **27 SOUTHLEA AVENUE**

Lovely four plus one bedroom home on a prime street in south Leaside. Large sun-filled principal rooms. Beautiful backyard garden with large deck. Spacious lower level recreation room with separate entrance. Private driveway with 5 car parking and garage. Excellent local schools, parks, restaurants and shops on Bayview.

## OFFERED FOR LEASE AT \$5,000 PER MONTH

CAILEY HEAPS ESTRIN MEGAN WHYTE Sales Representatives

416.424.4910 / OFFICE HeapsEstrin.com / WEB

Top Team in Toronto for Royal LePage

MeganW@HeapsEstrin.com / EMAIL REAL ESTATE