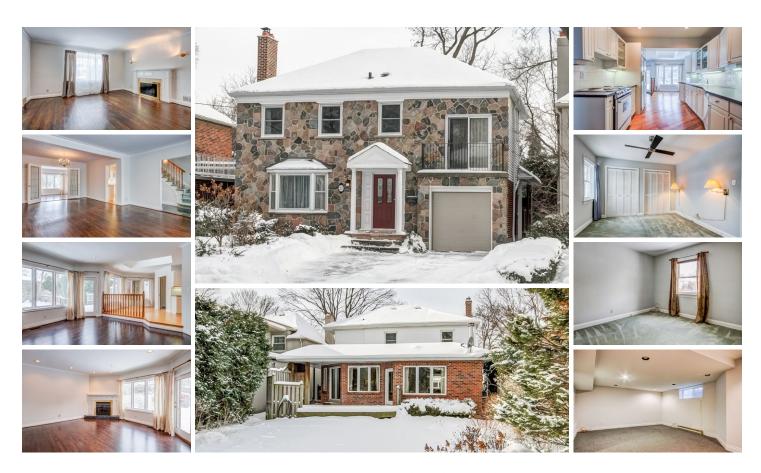

## 27 SOUTHLEA AVENUE

Lovely four plus one bedroom home on a prime street in south Leaside. Large sun-filled principal rooms. Beautiful backyard garden with large deck. Spacious lower level recreation room with separate entrance. Private driveway with five car parking and garage. Excellent local schools, parks, restaurants and shops on Bayview.

> **INCLUSIONS:** Fridge, stove, microwave, dishwasher, electric light fixtures,

> > all window coverings.

**EXCLUSIONS:** All items belonging to tenant.

## OFFERED FOR LEASE AT \$5,000 PER MONTH

CAILEY HEAPS ESTRIN MEGAN WHYTE

Sales Representatives Top Team in Toronto for Royal LePage

416.424.4910 / OFFICE HeapsEstrin.com / WEB