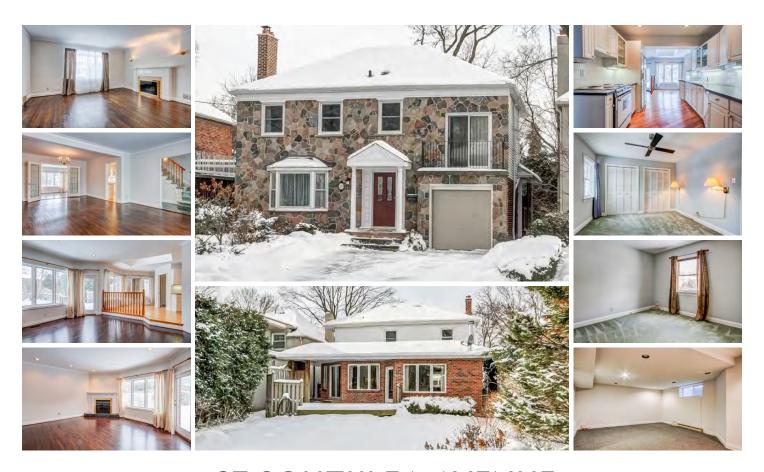

## 27 SOUTHLEA AVENUE

Lovely four plus one bedroom home on a prime street in south Leaside. Large sun-filled principal rooms. Beautiful backyard garden with large deck. Spacious lower level recreation room with separate entrance. Private driveway with five car parking and garage. Excellent local schools, parks, restaurants and shops on Bayview.