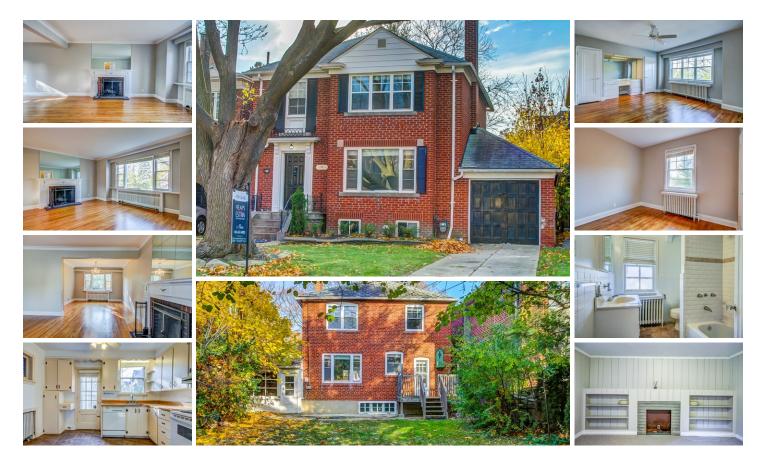

## **63 RYKERT CRESCENT**

Excellent location in North Leaside just steps from Serena Gundy Park. Spacious family home with finished lower level. Large private garden. A wonderful opportunity to live on a quiet Cul-De Sac. Northlea School District. Tenant responsible for utilities, snow removal and lawn. No smokers please. Children/pets welcome.

**INCLUSIONS:** Fridge, stove, dishwasher, washer, dryer, all ELFs, all window coverings.

**EXCLUSIONS:** All items belonging to tenant.

## OFFERED FOR LEASE AT \$3,250 PER MONTH

CAILEY HEAPS ESTRIN MEGAN TILL-LANDRY

416.424.4910 / OFFICE HEA HeapsEstrin.com / WEB ESTI

Sales Representatives

Megan@HeapsEstrin.com / EMAIL

ROYAL LEPAGE REAL ESTATE SERVICES, HEAPS ESTRIN TEAM, BROKERAGE / INDEPENDENTLY OWNED & OPERATED