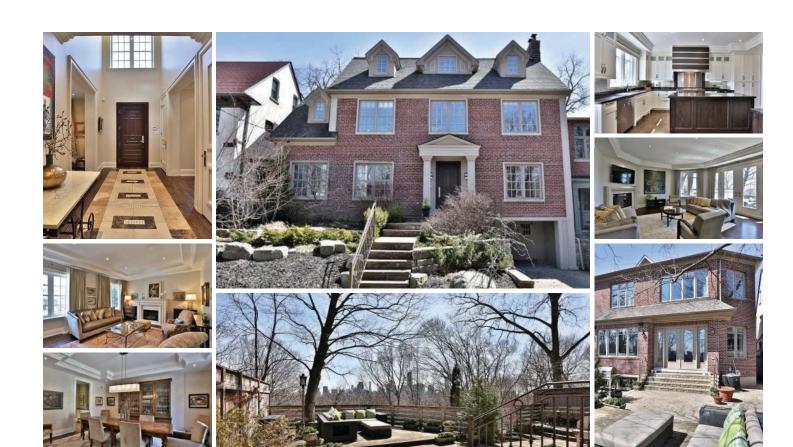

## 89 RIDGE DRIVE

An outstanding residence in prime Moore Park. A rare opportunity to live on one of the neighbourhood's quietest and most beloved streets. This exceptionally well laid and designed home was rebuilt six years ago. Situated on a beautiful ravine, this home is stunning from the inside out. Incredible city view. Spacious principal rooms and bedrooms. Open concept kitchen and wonderful outdoor space. A truly rare offering.

INCLUSIONS: Sub-Zero stainless steel fridge/freezer, Wolf Professional gas oven, Ventahood fan extractor, Sharp drawer microwave, Miele built-in stainless steel dishwasher, Miele built-in coffee maker, under counter wine fridge, Frigidaire front load washer and dryer, all draperies, sheers, blinds and rods, central vacuum system and equipment, all electric light fixtures, security system, built-in wired sound system and built-in irrigation system.