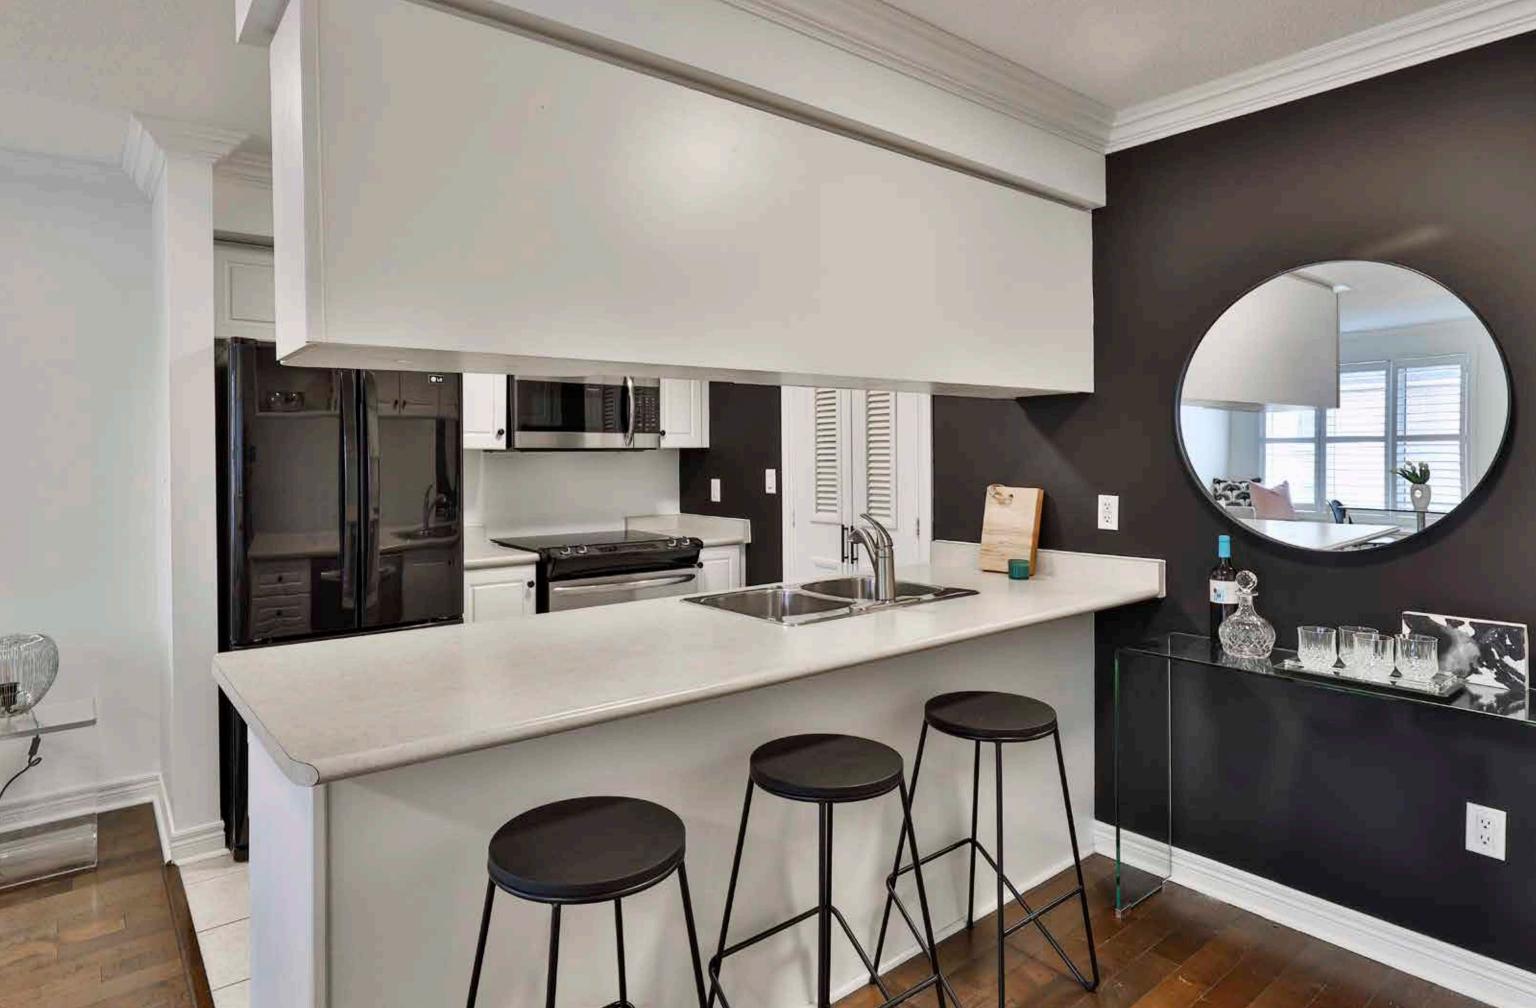

## **Features**

- Located in prime North Leaside
- · Child-friendly and sought-after neighbourhood
- Updated two bedroom, two washroom suite
- Underground parking for one car
- Bright, light filled living room with lovely reading bench
- Open concept kitchen and dining room with breakfast bar
- Ample kitchen storage, with convenient ensuite laundry
- Hardwood floors throughout (New carpeting in both bedrooms)
- Generously sized master bedroom with ample storage and ensuite
- Private balcony off of the master bedroom
- Excellent school district including: Northlea Public School, Children's Garden School, St Anselms, Leaside High School
- Fantastic nearby recreational facilities including: Leaside Memorial Gardens with skating rink, pool, community centre and Trace Manes Park with library, baseball diamond, playground, splash pad and tennis courts
- Steps to Sandy Bruce Park, an off-leash dog park, and many hiking, biking and jogging trails, including Mt Pleasant Cemetery and Evergreen Brickworks
- Walking distance to the many shops and restaurants on Bayview Avenue, Eglinton Avenue and Laird Avenue
- Easy access and only minutes to the TTC, highways, downtown and the financial core
- Close proximity to the future LRT

#### **INCLUSIONS**

- LG all-in-one washer/dryer
- Frigidaire Microwave
- Frigidaire Stove
- KitchenAid Dishwasher
- Electrical light fixtures
- Broadloom where laid
- Hot water tank (owned)
- Google NEST Smart Home Thermostat
- 3 x Smoke/Carbon Monoxide Detectors
- Google Nest Doorbell
- Cast iron café patio set on balcony (2 chairs and 1 table)
- Light fixtures in the master bedroom and second bedroom